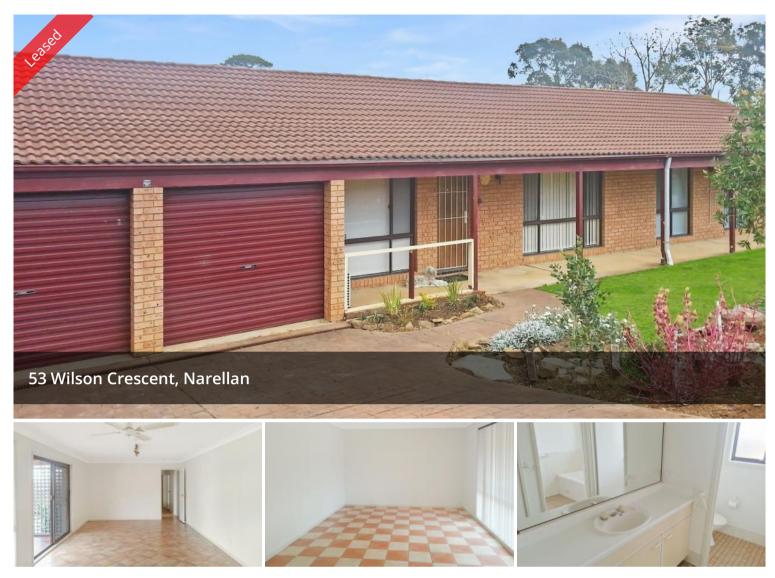

## **Spacious Family Home with Golf Course Views!**

Ideally located and offering a wonderful lifestyle opportunity, this impressive residence provides a generous floor plan with spacious living areas flowing to a large outdoor entertaining area overlooking the golf course.

Features include:

- Four bedrooms
- Ensuite off main bedroom
- Built in wardrobes
- Spacious living areas
- Well maintained kitchen & bathrooms
- Air conditioning
- Internal laundry
- Garden shed
- Undercover alfresco entertaining area overlooking golf course
- Great size yard perfect for the kids and pets
- Double garage with internal access