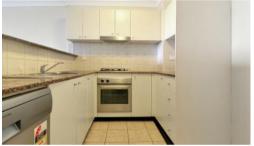

## Features include:

- Spacious two bedrooms with built-ins
- Open plan lounge/dining area
- Kitchen with gas cooking & dishwasher
- Large balcony
- Freshly painted throughout
- Two bathrooms
- Internal laundry
- Access to swimming pool and tennis court facilities in the complex
- Secure basement parking
- Secure building with swipe card access
- Lift access